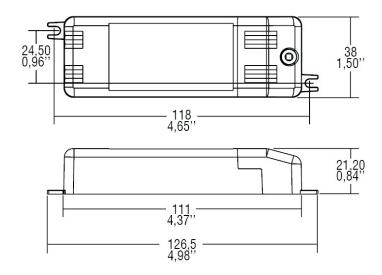

| This drawing is property of Melux Control Gears P.Ltd. It cant be reproduced without Written concert. |                       | MELUX CONTROL GEARS P.LTD.         |  |             |        |        |                |
|-------------------------------------------------------------------------------------------------------|-----------------------|------------------------------------|--|-------------|--------|--------|----------------|
| Drawn By:<br>S.B                                                                                      | <b>Date</b> 14.8.2018 | CASE17 MLCC                        |  |             |        |        |                |
| Designed By:<br>B.M                                                                                   | <b>Date</b> 21.8.2018 | SIZE: DRAWING NUMBER:  % A-4_14818 |  |             |        |        | <b>REV</b> 0.3 |
| Verified By:                                                                                          | <b>Date</b> 21.8.2018 | SCALE 1:1                          |  | WEIGHT (Gm) | MELCON | SHEET: |                |